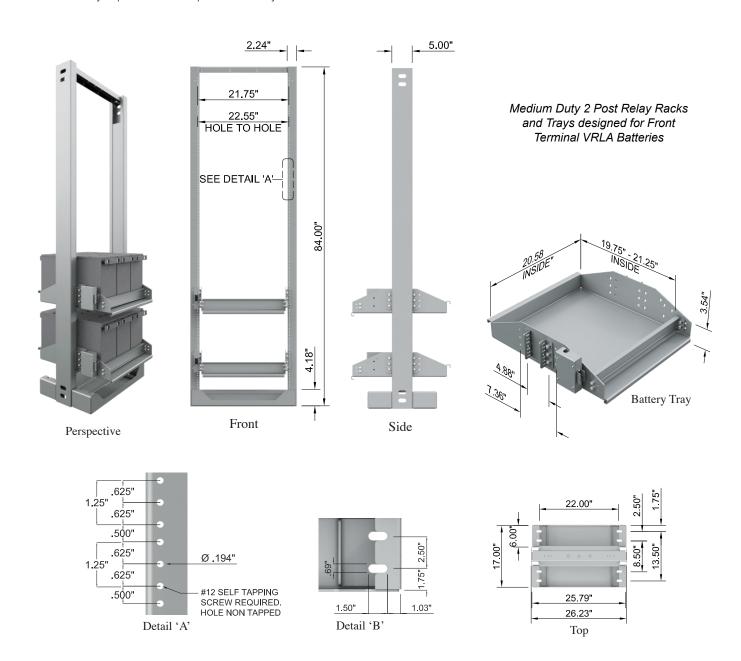

## 23 Inch 2 Post Relay Rack and 23 Inch Trays

## Features:

Designed for 48VDC and 24VDC Link Systems

Maximum Battery Weight 1200 Lbs

- Standard height 84", custom heights available
- Finish epoxy powder coat paint over steel
- Equipment mounting holes provided on the front and rear
- Dimensionally equivalent to telephone industry standard racks

| Rack Part Number     | F008376               |
|----------------------|-----------------------|
| Rack Shipping Weight | 200 Lbs               |
| Dimensions on Pallet | 40" W x 48" D x 89" H |

| Tray Part Number     | F009058              |
|----------------------|----------------------|
| Rack Shipping Weight | 35 Lbs               |
| Dimensions on Box    | 26" W x 23" D x 6" H |