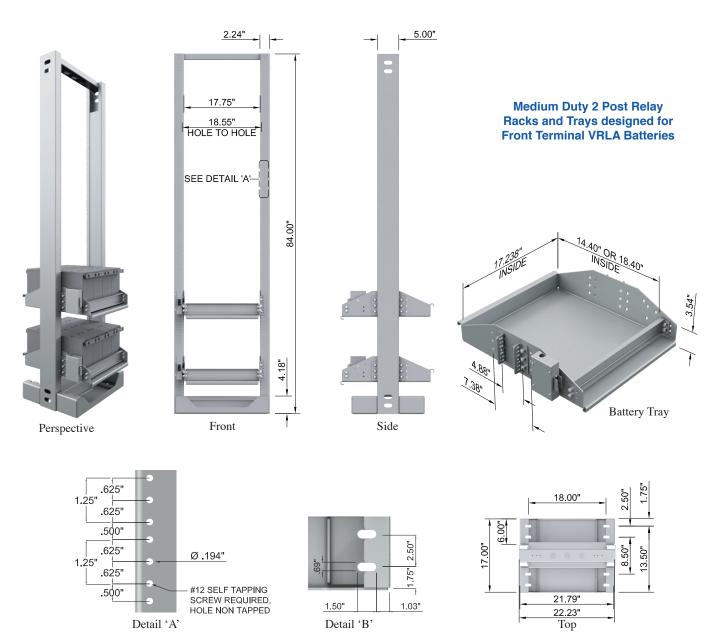

## 19 Inch 2 Post Relay Rack and 19 Inch Trays

## Features:

Designed for 48VDC and 24VDC Link Systems

Maximum Battery Weight 1000 Lbs

- Standard height 84", custom heights available
- Finish epoxy powder coat paint over steel
- Equipment mounting holes provided on the front and rear
- Dimensionally equivalent to telephone industry standard racks

| Rack Part Number     | F008375               |
|----------------------|-----------------------|
| Rack Shipping Weight | 180 Lbs               |
| Dimensions on Pallet | 40" W x 48" D x 89" H |

| Tray Part Number     | F009358              |
|----------------------|----------------------|
| Rack Shipping Weight | 30 Lbs               |
| Dimensions on Box    | 17" W x 23" D x 6" H |