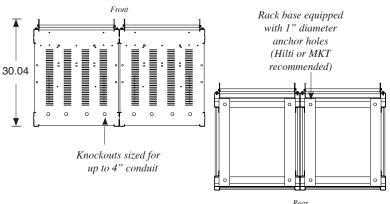

## **Features:**

- IBC 2006 Seismic Certified.
- Designed to accommodate Enersys 16HX925F-FR and 16HX800F-FR Front Terminal UPS Battery.
- One of the tightest footprints available. A space saving footprint saves valuable equipment room floor space.
- Front terminal battery system mechanical features:
  - −5 shelf model shown, fewer shelf models available.
- -Welded heavy gauge steel welded construction.
- -Acid resistant powder coat epoxy paint.
- -Front and back accessible to standard material handling equipment.
- -Frame designed for easy on site loading of batteries.
- -Can be installed in single or multiple stack lineup bolted together back to back and/or end to end.
- Dedicated area for electrical output connections and cable routing.
- -Knockouts sized and located to accommodate up to 4" conduit.
- -Designed for monitor harness installation.
- System electrical features:
- -DC rated breakers with UVR or Shunt Trip and Aux. Contacts.
- -Breaker is accessible without accessing battery area.
- -Removable breaker mount for other optional output connections.
- -Batteries are held in place by individual battery rails for proper battery spacing and air flow.
- All battery terminals are in front and unobstructed easing maintenance and removal.
- Optional items include:
- -Floorstands
- -Seismic Anchor Brackets
- -Spill Containment Pans
- -Installation of battery monitors or harnesses
- -Main battery system breaker rated up to 2500 amps in separate line up and match frame

For applications assistance or system specific drawings of a lineup configuration, please contact the IntraPack Staff.

Model shown is IFR516, measurements shown are specifically for the batteries listed on this datasheet, measurements shown in inches