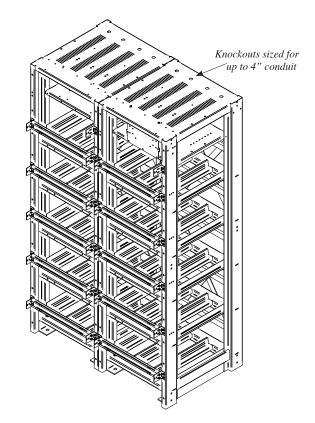

## **Features:**

- IBC 2006 Seismic Certified.
- Designed to accommodate Enersys 16HX925F-FR and 16HX800F-FR Front Terminal UPS Battery.
- One of the tightest footprints available. A space saving footprint saves valuable equipment room floor space.
- Front terminal battery system mechanical features:
  - −5 shelf model shown, fewer shelf models available.
- -Welded heavy gauge steel welded construction.
- -Acid resistant powder coat epoxy paint.
- -Front and back accessible to standard material handling equipment.
- -Frame designed for easy on site loading of batteries.
- -Can be installed in single or multiple stack lineup bolted together back to back and/or end to end.
- Dedicated area for electrical output connections and cable routing.
- -Knockouts sized and located to accommodate up to 4" conduit.
- -Designed for monitor harness installation.
- System electrical features:
- -DC rated breakers with UVR or Shunt Trip and Aux. Contacts.
- -Breaker is accessible without accessing battery area.
- -Removable breaker mount for other optional output connections.
- -Batteries are held in place by individual battery rails for proper battery spacing and air flow.
- All battery terminals are in front and unobstructed easing maintenance and removal.
- Optional items include:
- -Floorstands
- -Seismic Anchor Brackets
- -Spill Containment Pans
- -Installation of battery monitors or harnesses
- -Main battery system breaker rated up to 2500 amps in separate line up and match frame

For applications assistance or system specific drawings of a lineup configuration, please contact the IntraPack Staff.

Model shown is IFR516, measurements shown are specifically for the batteries listed on this datasheet, measurements shown in inches