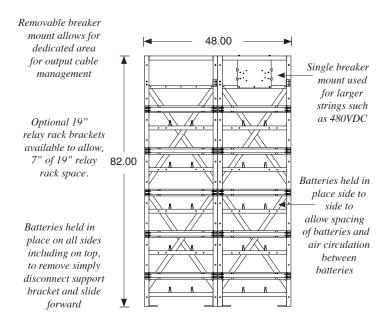

## **Features:**

- IBC 2006 Seismic Certified.
- Designed to accommodate Enersys 16HX925F-FR and 16HX800F-FR Front Terminal UPS Battery.
- One of the tightest footprints available. A space saving footprint saves valuable equipment room floor space.
- Front terminal battery system mechanical features:
  - −5 shelf model shown, fewer shelf models available.
- -Welded heavy gauge steel welded construction.
- -Acid resistant powder coat epoxy paint.
- -Front and back accessible to standard material handling equipment.
- -Frame designed for easy on site loading of batteries.
- -Can be installed in single or multiple stack lineup bolted together back to back and/or end to end.
- Dedicated area for electrical output connections and cable routing.
- -Knockouts sized and located to accommodate up to 4" conduit.
- -Designed for monitor harness installation.
- System electrical features:
- -DC rated breakers with UVR or Shunt Trip and Aux. Contacts.
- -Breaker is accessible without accessing battery area.
- -Removable breaker mount for other optional output connections.
- -Batteries are held in place by individual battery rails for proper battery spacing and air flow.
- All battery terminals are in front and unobstructed easing maintenance and removal.
- Optional items include:
- -Floorstands
- -Seismic Anchor Brackets
- -Spill Containment Pans
- -Installation of battery monitors or harnesses
- -Main battery system breaker rated up to 2500 amps in separate line up and match frame

For applications assistance or system specific drawings of a lineup configuration, please contact the IntraPack Staff.

Model shown is IFR516, measurements shown are specifically for the batteries listed on this datasheet, measurements shown in inches