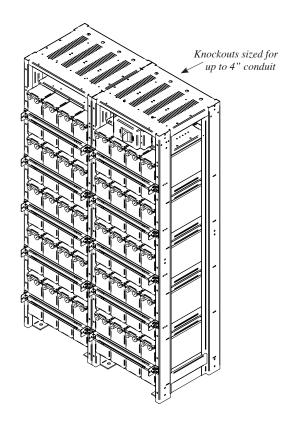

## **Features:**

- IBC 2006 Seismic Certified.
- Designed to accommodate East Penn Deka Unigy HR5500ET & HR7500ET batteries.
- One of the tightest footprints available. A space saving footprint saves valuable equipment room floor space.
- Front terminal battery system mechanical features:
  - −5 shelf model shown, fewer shelf models available.
- -Welded heavy gauge steel welded construction.
- -Acid resistant powder coat epoxy paint.
- -Front and back accessible to standard material handling equipment.
- -Frame designed for easy on site loading of batteries.
- -Can be installed in single or multiple stack lineup bolted together back to back and/or end to end.
- Dedicated area for electrical output connections and cable routing.
- -Knockouts sized and located to accommodate up to 4" conduit.
- -Designed for monitor harness installation.
- System electrical features:
- -DC rated breakers with UVR or Shunt Trip and Aux. Contacts.
- -Breaker is accessible without accessing battery area.
- -Removable breaker mount for other optional output connections.
- -Batteries are held in place by individual battery rails for proper battery spacing and air flow.
- -All battery terminals are in front and unobstructed easing maintenance and removal.
- Optional items include:
- -Floorstands
- -Seismic Anchor Brackets
- -Spill Containment Pans
- -Installation of battery monitors or harnesses
- -Main battery system breaker rated up to 2500 amps in separate line up and match frame

For applications assistance or system specific drawings of a lineup configuration, please contact the IntraPack Staff.

Model shown is IFR512, measurements shown are specifically for the batteries listed on this datasheet, measurements shown in inches