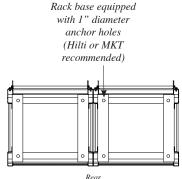

## **Features:**

- IBC 2006 Seismic Certified.
- Designed to accommodate East Penn Deka Unigy HR5500ET & HR7500ET batteries.
- One of the tightest footprints available. A space saving footprint saves valuable equipment room floor space.
- Front terminal battery system mechanical features:
  - −5 shelf model shown, fewer shelf models available.
- -Welded heavy gauge steel welded construction.
- -Acid resistant powder coat epoxy paint.
- -Front and back accessible to standard material handling equipment.
- -Frame designed for easy on site loading of batteries.
- -Can be installed in single or multiple stack lineup bolted together back to back and/or end to end.
- Dedicated area for electrical output connections and cable routing.
- -Knockouts sized and located to accommodate up to 4" conduit.
- -Designed for monitor harness installation.
- System electrical features:
- -DC rated breakers with UVR or Shunt Trip and Aux. Contacts.
- -Breaker is accessible without accessing battery area.
- -Removable breaker mount for other optional output connections.
- -Batteries are held in place by individual battery rails for proper battery spacing and air flow.
- -All battery terminals are in front and unobstructed easing maintenance and removal.
- Optional items include:
- -Floorstands
- -Seismic Anchor Brackets
- -Spill Containment Pans
- -Installation of battery monitors or harnesses
- -Main battery system breaker rated up to 2500 amps in separate line up and match frame

For applications assistance or system specific drawings of a lineup configuration, please contact the IntraPack Staff.

Model shown is IFR512, measurements shown are specifically for the batteries listed on this datasheet, measurements shown in inches