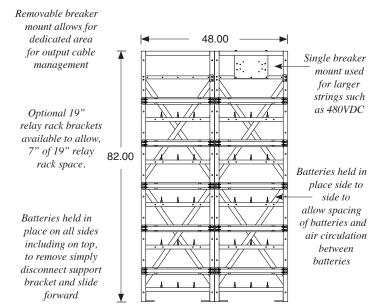

## **Features:**

- IBC 2006 Seismic Certified.
- Designed to accommodate East Penn Deka Unigy HR5500ET & HR7500ET batteries.
- One of the tightest footprints available. A space saving footprint saves valuable equipment room floor space.
- Front terminal battery system mechanical features:
  - −5 shelf model shown, fewer shelf models available.
- -Welded heavy gauge steel welded construction.
- -Acid resistant powder coat epoxy paint.
- -Front and back accessible to standard material handling equipment.
- -Frame designed for easy on site loading of batteries.
- -Can be installed in single or multiple stack lineup bolted together back to back and/or end to end.
- Dedicated area for electrical output connections and cable routing.
- -Knockouts sized and located to accommodate up to 4" conduit.
- -Designed for monitor harness installation.
- System electrical features:
- -DC rated breakers with UVR or Shunt Trip and Aux. Contacts.
- -Breaker is accessible without accessing battery area.
- -Removable breaker mount for other optional output connections.
- -Batteries are held in place by individual battery rails for proper battery spacing and air flow.
- -All battery terminals are in front and unobstructed easing maintenance and removal.
- Optional items include:
- -Floorstands
- -Seismic Anchor Brackets
- -Spill Containment Pans
- -Installation of battery monitors or harnesses
- -Main battery system breaker rated up to 2500 amps in separate line up and match frame

For applications assistance or system specific drawings of a lineup configuration, please contact the IntraPack Staff.

Model shown is IFR512, measurements shown are specifically for the batteries listed on this datasheet, measurements shown in inches