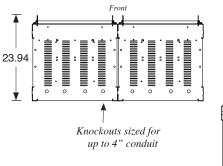

## **Features:**

- IBC 2006 Seismic Certified.
- Designed to accommodate East Penn Deka Unigy HR5500ET & HR7500ET batteries.
- One of the tightest footprints available. A space saving footprint saves valuable equipment room floor space.
- Front terminal battery system mechanical features:
  - −5 shelf model shown, fewer shelf models available.
- -Welded heavy gauge steel welded construction.
- -Acid resistant powder coat epoxy paint.
- -Front and back accessible to standard material handling equipment.
- -Frame designed for easy on site loading of batteries.
- -Can be installed in single or multiple stack lineup bolted together back to back and/or end to end.
- Dedicated area for electrical output connections and cable routing.
- -Knockouts sized and located to accommodate up to 4" conduit.
- -Designed for monitor harness installation.
- System electrical features:
- -DC rated breakers with UVR or Shunt Trip and Aux. Contacts.
- -Breaker is accessible without accessing battery area.
- -Removable breaker mount for other optional output connections.
- -Batteries are held in place by individual battery rails for proper battery spacing and air flow.
- -All battery terminals are in front and unobstructed easing maintenance and removal.
- Optional items include:
- -Floorstands
- -Seismic Anchor Brackets
- -Spill Containment Pans
- -Installation of battery monitors or harnesses
- -Main battery system breaker rated up to 2500 amps in separate line up and match frame

For applications assistance or system specific drawings of a lineup configuration, please contact the IntraPack Staff.

Model shown is IFR512, measurements shown are specifically for the batteries listed on this datasheet, measurements shown in inches