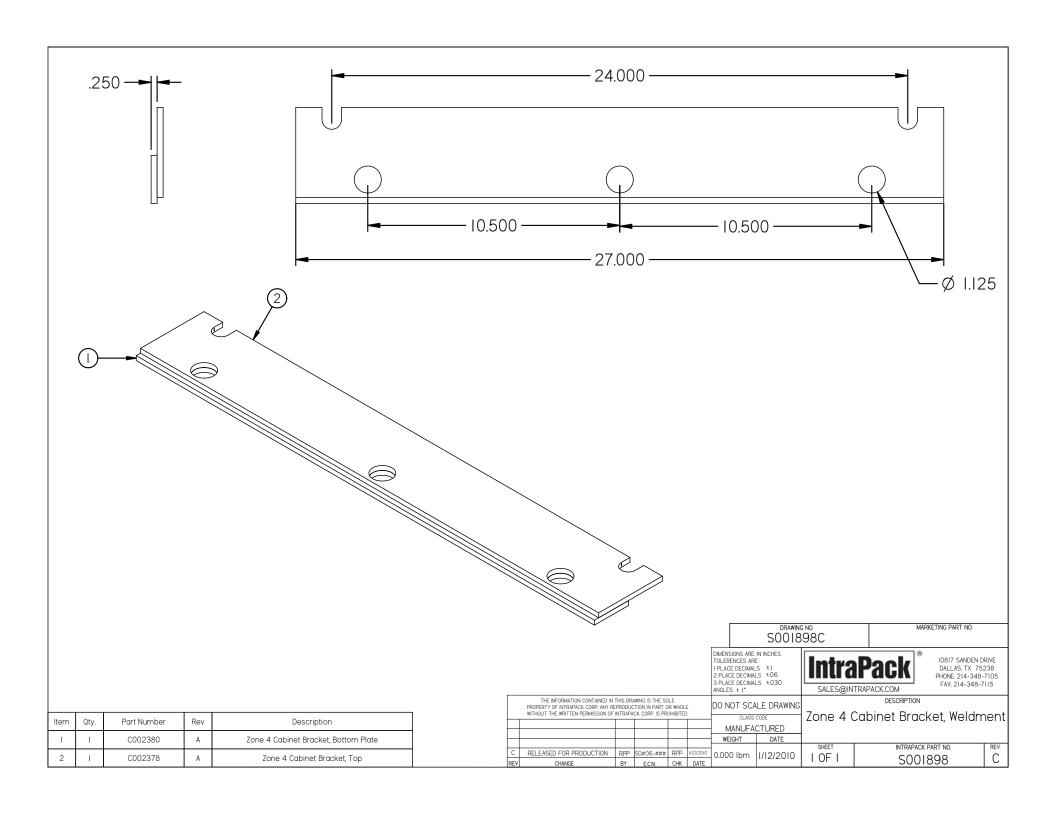

|     |           |     |        |                      |           |
| RELEASED FOR PRODUCTION                                                                                                                                                              | RPP | S0# ##-06 | RPP | 4/4/06 | 2.0 LBS.             | 05/02/07  |
| CHANGE                                                                                                                                                                               | BY  | E.C.N.    | CHK | DATE   |                      |           |

CABINET ANCHOR BRACKET

DESCRIPTION

SHEET INTRAPACK PART NO. S001898