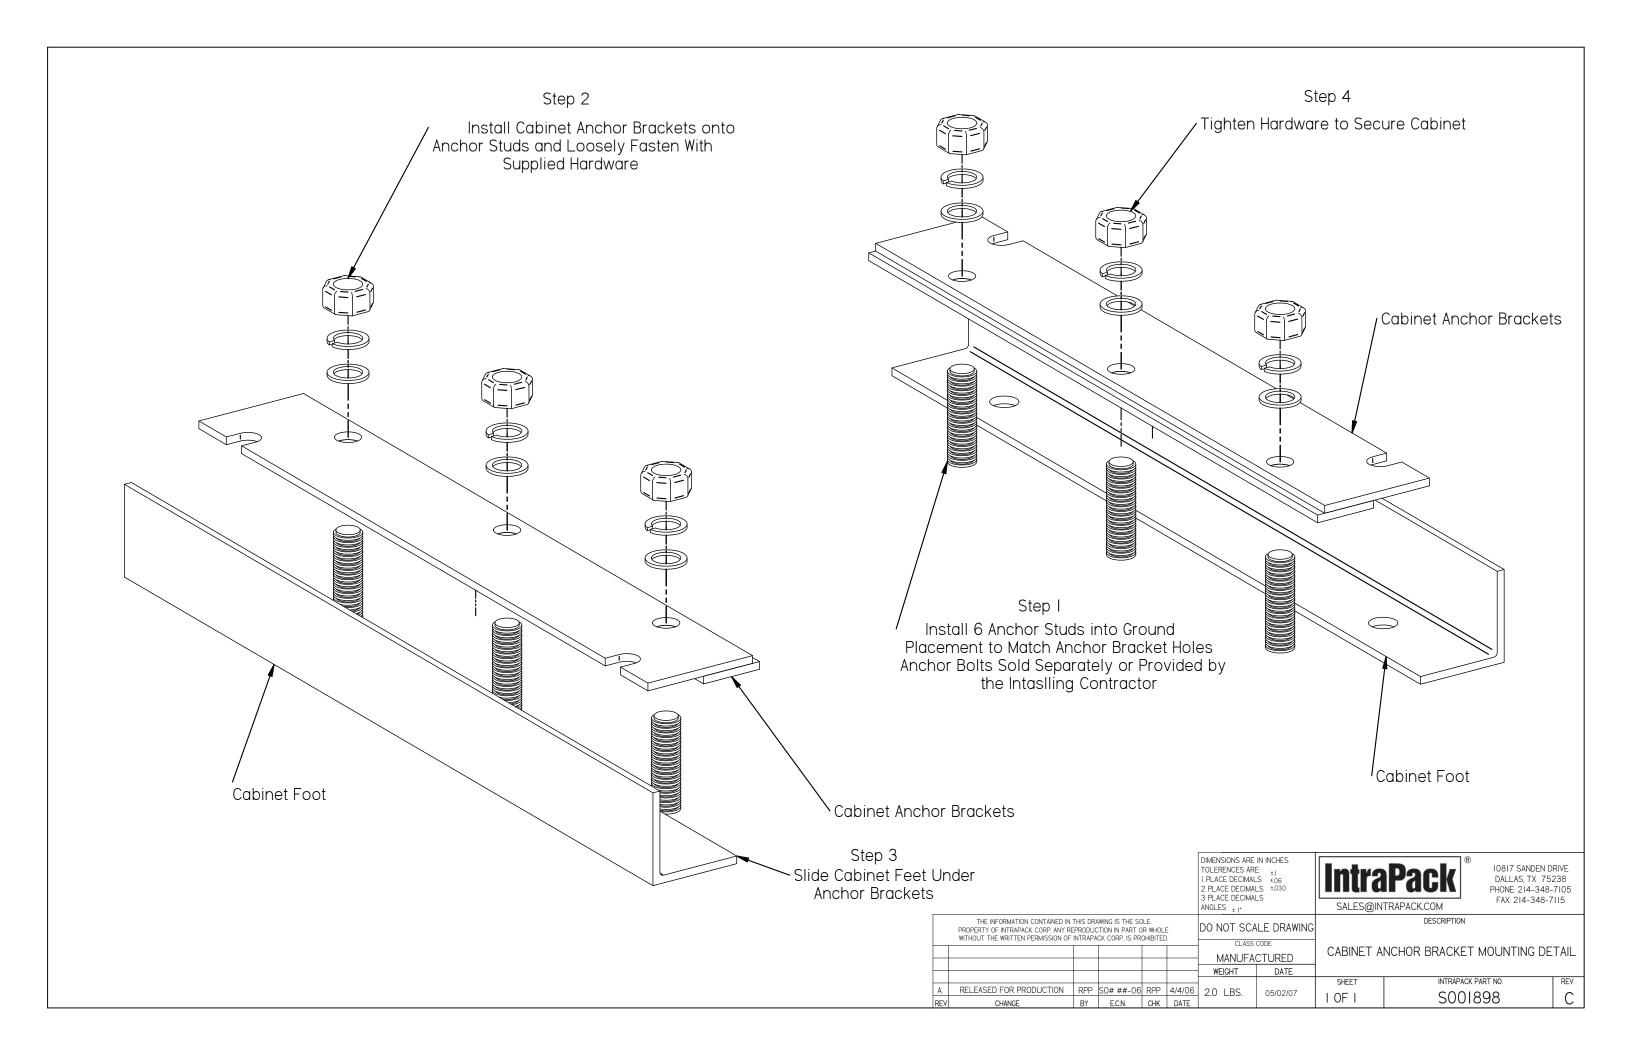

DIMENSIONS ARE IN INCHES
TOLERENCES ARE: ±1
I PLACE DECIMALS ±.06
2 PLACE DECIMALS ±.030
3 PLACE DECIMALS
ANGLES ±1'

IntraPack
SALES@INTRAPACK.COM

10817 SANDEN DRIVE DALLAS, TX 75238 PHONE: 214-348-7105 FAX: 214-348-7115

REV.

С

| THE INFORMATION CONTAINED IN THIS DRAWING IS THE SOLE PROPERTY OF INTRAPACK CORP. ANY REPRODUCTION IN PART OR WHOLE WITHOUT THE WRITTEN PERMISSION OF INTRAPACK CORP. IS PROHIBITED. |     |           |     |        | DO NOT SCALE DRAWING |           |
|--------------------------------------------------------------------------------------------------------------------------------------------------------------------------------------|-----|-----------|-----|--------|----------------------|-----------|
|