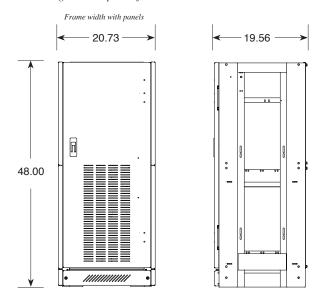

Locking door has pocket for manuals and maintenance records

Front view and side view dimensions of frame with panels all measurements shown in inches

Isometric views shown with and without side panels

10817 Sanden Drive • Dallas, Texas 75238-1338 Tel: 214-348-7105 • Fax: 214-348-7115 • Email: sales@intrapack.com