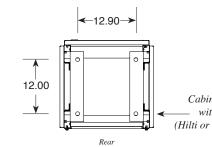

Top view and bottom view shown with panels. Each panel adds .87" to the width all measurements shown in inches

For applications assistance or system specific drawings of a lineup configuration, please contact the IntraPack Staff.