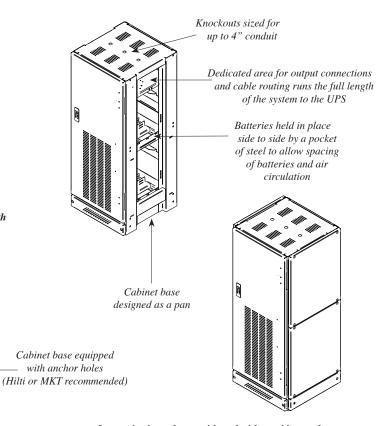

## **Features:**

- • UL Listed with factory assembly.
- IBC 2006 Seismic Certified.
- One of the tightest footprints available. A space saving footprint saves valuable equipment room floor space.
- Designed to accommodate all VRLA UPS battery makes and models. Contact IntraPack for other DC/battery combinations.
- Cabinet mechanical features:
- -Welded heavy gauge steel welded construction.
- -Acid resistant powder coat epoxy paint.
- -Doors and panels remove easing installation and maintenance.
- -Front and back of cabinet accessible to standard material handling equipment.
- -Can be installed in single or multiple cabinet lineup as adjacent to each other or in a remote configuration.
- -Side panels designed as universal for installation on either side.
- -Dedicated area for electrical output connections and cable routing.
- -Designed for monitor harness installation.
- -Locking door has pocket for manuals and maintence records.
- -Knockouts are spaced apart to allow up to 4" conduit.
- System electrical features:
- –DC rated breakers in each cabinet with UVR or Shunt Trip and 2A/2B Aux. Contacts.
- -Breaker installed horizontally to lessen the chance of opening during a seismic event.
- -Batteries accessible from all sides of the cabinet.
- Optional items include:
- -Floorstands
- -Seismic Anchor Brackets
- -Spill Containment Pans
- -Installation of battery monitors or harnesses

Locking door has pocket for manuals and maintenance records

Front view and side view dimensions of frame with panels all measurements shown in inches

Isometric views shown with and without side panels

10817 Sanden Drive • Dallas, Texas 75238-1338 Tel: 214-348-7105 • Fax: 214-348-7115 • Email: sales@intrapack.com