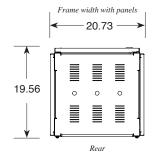

Top view and bottom view shown with panels. Each panel adds .87" to the width all measurements shown in inches

For applications assistance or system specific drawings of a lineup configuration, please contact the IntraPack Staff.