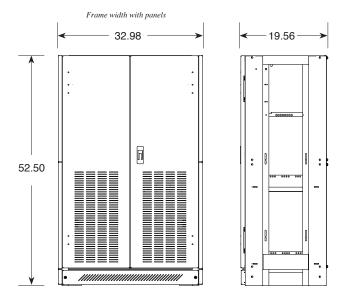

Locking door has pocket for manuals and maintenance records

Front view and side view dimensions of frame with panels all measurements shown in inches

Isometric views shown with and without side panels

Not a purchase, an investment.