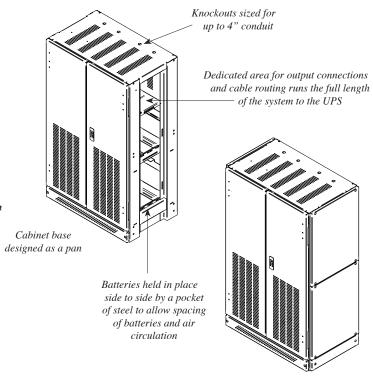

## **Features:**

- • UL Listed with factory assembly.
- IBC 2006 Seismic Certified.
- One of the tightest footprints available. A space saving footprint saves valuable equipment room floor space.
- Designed to accommodate all VRLA UPS battery makes and models.
- Cabinet mechanical features:
- -Welded heavy gauge steel welded construction.
- -Acid resistant powder coat epoxy paint.
- -Doors and panels remove easing installation and maintenance.
- -Front and back of cabinet accessible to standard material handling equipment.
- -Can be installed in single or multiple cabinet lineup as adjacent to each other or in a remote configuration.
- -Side panels designed as universal for installation on either side.
- -Dedicated area for electrical output connections and cable routing.
- -Designed for monitor harness installation.
- -Locking door has pocket for manuals and maintence records.
- -Knockouts are spaced apart to allow up to 4" conduit.
- System electrical features:
  - –DC rated breakers in each cabinet with UVR or Shunt Trip and 2A/2B Aux. Contacts.
  - -Breaker installed horizontally to lessen the chance of opening during a seismic event.
  - -Batteries accessible from all sides of the cabinet.
- Optional items include:
- -Floorstands
- -Seismic Anchor Brackets
- -Spill Containment Pans
- -Installation of battery monitors or harnesses

Locking door has pocket for manuals and maintenance records

Front view and side view dimensions of frame with panels all measurements shown in inches

Isometric views shown with and without side panels

Not a purchase, an investment.