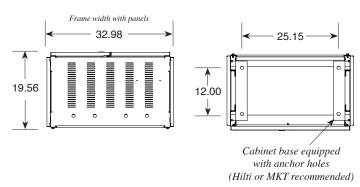

Top view and bottom view shown with panels. Each panel adds .87" to the width all measurements shown in inches

For applications assistance or system specific drawings of a lineup configuration, please contact the IntraPack Staff.