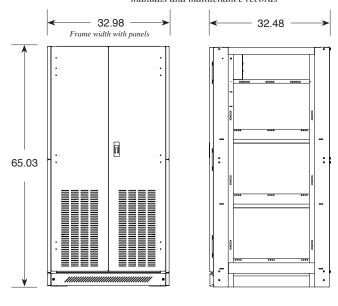

Front view and side view all measurements shown in inches

Isometric views shown with and without side panels

10817 Sanden Drive • Dallas, Texas 75238-1338 Tel: 214-348-7105 • Fax: 214-348-7115 • Email: sales@intrapack.com