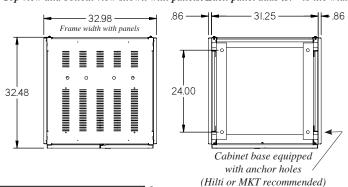

**IntraPack** 

- -Spill Containment Pans
- -Installation of battery monitors or harnesses
- -Main battery system breaker rated up to 2500 amps in seperate line up and match frame.

Top view and bottom view shown with panels. Each panel adds .87" to the width

Front view and side view all measurements shown in inches

Isometric views shown with and without side panels

10817 Sanden Drive • Dallas, Texas 75238-1338 Tel: 214-348-7105 • Fax: 214-348-7115 • Email: sales@intrapack.com