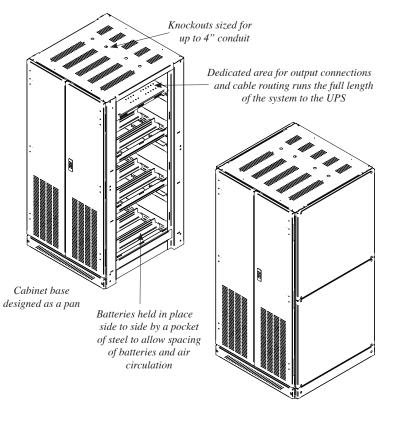

Not a purchase, an investment.

For applications assistance or system specific drawings of a lineup configuration, please contact the IntraPack Staff.

Locking right door has pocket for manuals and maintenance records

Front view and side view all measurements shown in inches

Isometric views shown with and without side panels

10817 Sanden Drive • Dallas, Texas 75238-1338 Tel: 214-348-7105 • Fax: 214-348-7115 • Email: sales@intrapack.com